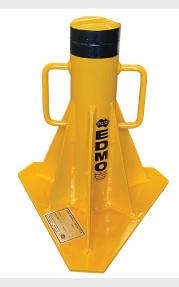

## Description

The EDMO RS1 Rigid Support Stands are designed for supporting vehicles during maintenance and repairs.

## **Specifications**

Working Load Limit: Fixed height with load cap:

Estimated Weight:

480mm 15kgs

10,000kgs

350mm 400mm

Supplied with Concave Load Cap.